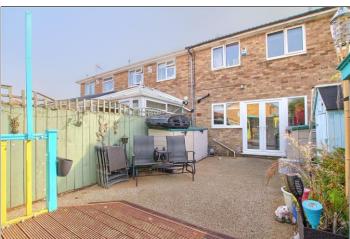

#### **EXTERNALLY**

**GARDENS** - The front of the property is pedestrianised with gated access and concrete flagstone front garden. To the rear there is a low maintenance rear garden with large resin patio area, raised timbered decked area with bar and storage shed, outside tap and gated access to the rear.