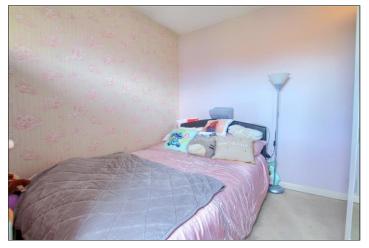

## FIRST FLOOR

LANDING - With access to the loft.

**BEDROOM ONE** - **4.88m x 2.54m (16' x 8'4")** With radiator.

**BEDROOM TWO - 2.72m x 2.54m (8'11" x 8'4")** With radiator.

BEDROOM THREE - 3.4m (11'2") (max) x 1.83m (6') (max) With radiator and useful over stairs storage cupboard.