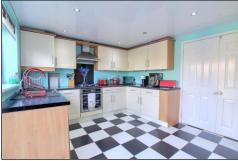

#### KITCHEN/DINING ROOM - 4.47m x 4.7m (14'8" x 15'5")

Fitted with a range of modern shaker design wall, drawer, and floor units with complementary marble effect work surface, four ring gas hob with glass splashback and brushed steel electric extractor fan over, integrated electric oven and plumbing for washing machine. Tiled floor, under stairs storage cupboard, LED downlights and UPVC door to the rear garden.