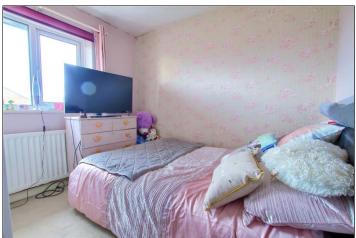

## FIRST FLOOR

LANDING - With access to the loft.

**BEDROOM ONE** - **4.88m x 2.54m (16' x 8'4")** With radiator.

**BEDROOM TWO - 2.72m x 2.54m (8'11" x 8'4")** With radiator.

BEDROOM THREE - 3.4m (11'2") (max) x 1.83m (6') (max) With radiator and useful over stairs storage cupboard.