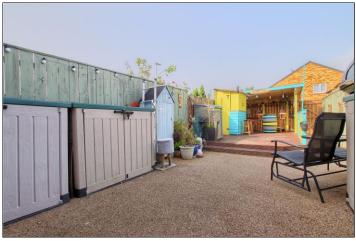

#### **EXTERNALLY**

**GARDENS** - The front of the property is pedestrianised with gated access and concrete flagstone front garden. To the rear there is a low maintenance rear garden with large resin patio area, raised timbered decked area with bar and storage shed, outside tap and gated access to the rear.