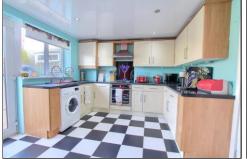

#### KITCHEN/DINING ROOM - 4.47m x 4.7m (14'8" x 15'5")

Fitted with a range of modern shaker design wall, drawer, and floor units with complementary marble effect work surface, four ring gas hob with glass splashback and brushed steel electric extractor fan over, integrated electric oven and plumbing for washing machine. Tiled floor, under stairs storage cupboard, LED downlights and UPVC door to the rear garden.