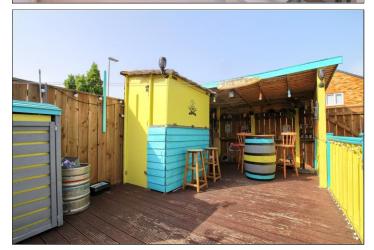

#### **EXTERNALLY**

**GARDENS** - The front of the property is pedestrianised with gated access and concrete flagstone front garden. To the rear there is a low maintenance rear garden with large resin patio area, raised timbered decked area with bar and storage shed, outside tap and gated access to the rear.