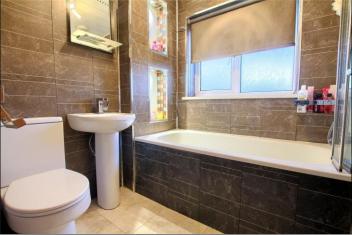

## THORNLEY AVENUE, TS23 3RS

**BATHROOM** - Fitted with a modern white three-piece suite comprising panelled bath with shower over and concertina shower screen, wash hand basin with waterfall mixer tap and WC. Waterproof panelled walls, LED downlights, tiled floor, and chrome towel rail.