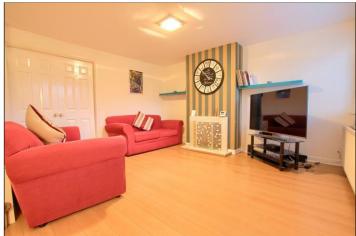

#### LOUNGE - 4.47m x 4.2m (14'8" x 13'9")

With woodgrain effect laminate flooring, radiator, staircase to the first floor, living flame gas fire in wood surround with

marble hearth and double doors opening to the kitchen/dining room.