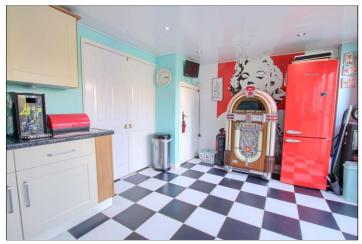

#### KITCHEN/DINING ROOM - 4.47m x 4.7m (14'8" x 15'5")

Fitted with a range of modern shaker design wall, drawer, and floor units with complementary marble effect work surface, four ring gas hob with glass splashback and brushed steel electric extractor fan over, integrated electric oven and plumbing for washing machine. Tiled floor, under stairs storage cupboard, LED downlights and UPVC door to the rear garden.