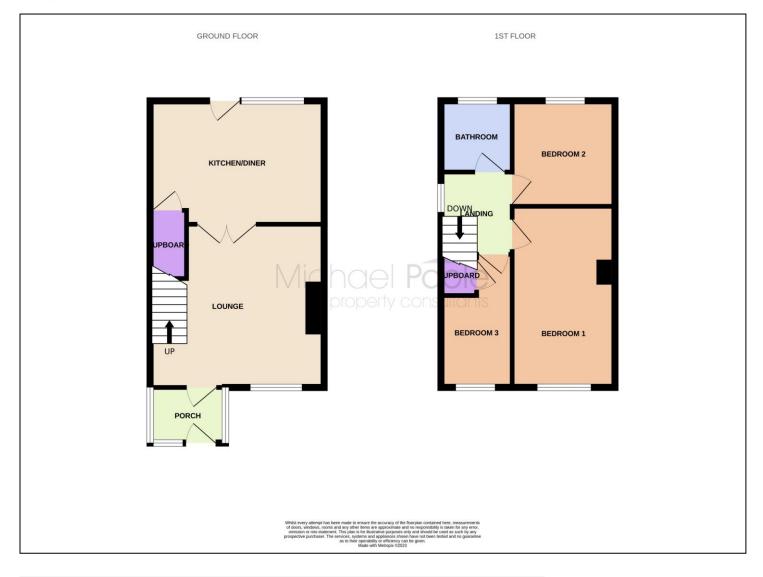

Very briefly, the accommodation comprises brick-built porch, lounge, and kitchen/diner with modern style units. The first floor has three bedrooms and bathroom with a modern white three-piece suite. Outside, there is a pedestrianised front garden and smart enclosed rear garden with a large raised decked area.

### **GROUND FLOOR**

**ENTRANCE PORCH** - With UPVC double glazed entrance door and meter cupboard.

#### LOUNGE - 4.47m x 4.2m (14'8" x 13'9")

With woodgrain effect laminate flooring, radiator, staircase to the first floor, living flame gas fire in wood surround with

marble hearth and double doors opening to the kitchen/dining room.

#### KITCHEN/DINING ROOM - 4.47m x 4.7m (14'8" x 15'5")

Fitted with a range of modern shaker design wall, drawer, and floor units with complementary marble effect work surface, four ring gas hob with glass splashback and brushed steel electric extractor fan over, integrated electric oven and plumbing for washing machine. Tiled floor, under stairs storage cupboard, LED downlights and UPVC door to the rear garden.

## FIRST FLOOR

LANDING - With access to the loft.

**BEDROOM ONE** - **4.88m x 2.54m (16' x 8'4")** With radiator.

**BEDROOM TWO - 2.72m x 2.54m (8'11" x 8'4")** With radiator.

BEDROOM THREE - 3.4m (11'2") (max) x 1.83m (6') (max) With radiator and useful over stairs storage cupboard.

## THORNLEY AVENUE, TS23 3RS

**BATHROOM** - Fitted with a modern white three-piece suite comprising panelled bath with shower over and concertina shower screen, wash hand basin with waterfall mixer tap and WC. Waterproof panelled walls, LED downlights, tiled floor, and chrome towel rail.