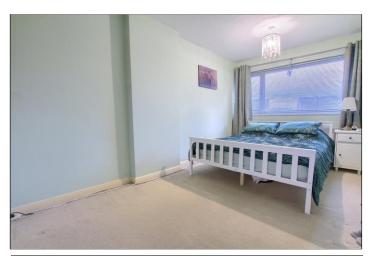

## FIRST FLOOR

LANDING - With access to the loft.

**BEDROOM ONE** - **4.88m x 2.54m (16' x 8'4")** With radiator.

**BEDROOM TWO - 2.72m x 2.54m (8'11" x 8'4")** With radiator.

BEDROOM THREE - 3.4m (11'2") (max) x 1.83m (6') (max) With radiator and useful over stairs storage cupboard.