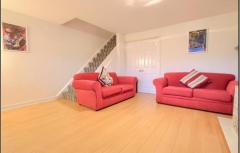

#### LOUNGE - 4.47m x 4.2m (14'8" x 13'9")

With woodgrain effect laminate flooring, radiator, staircase to the first floor, living flame gas fire in wood surround with

marble hearth and double doors opening to the kitchen/dining room.