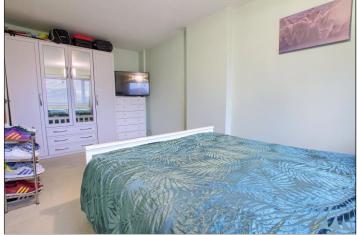

## FIRST FLOOR

LANDING - With access to the loft.

**BEDROOM ONE** - **4.88m x 2.54m (16' x 8'4")** With radiator.

**BEDROOM TWO - 2.72m x 2.54m (8'11" x 8'4")** With radiator.

BEDROOM THREE - 3.4m (11'2") (max) x 1.83m (6') (max) With radiator and useful over stairs storage cupboard.