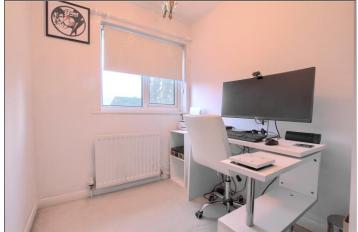

## FIRST FLOOR

LANDING - With access to the loft.

**BEDROOM ONE** - **4.88m x 2.54m (16' x 8'4")** With radiator.

**BEDROOM TWO - 2.72m x 2.54m (8'11" x 8'4")** With radiator.

BEDROOM THREE - 3.4m (11'2") (max) x 1.83m (6') (max) With radiator and useful over stairs storage cupboard.