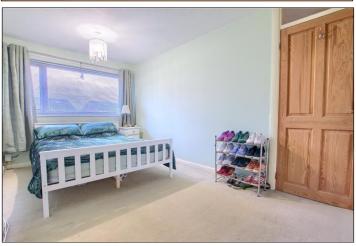

## FIRST FLOOR

LANDING - With access to the loft.

**BEDROOM ONE** - **4.88m x 2.54m (16' x 8'4")** With radiator.

**BEDROOM TWO - 2.72m x 2.54m (8'11" x 8'4")** With radiator.

BEDROOM THREE - 3.4m (11'2") (max) x 1.83m (6') (max) With radiator and useful over stairs storage cupboard.