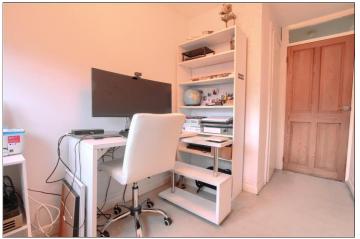

## FIRST FLOOR

LANDING - With access to the loft.

**BEDROOM ONE** - **4.88m x 2.54m (16' x 8'4")** With radiator.

**BEDROOM TWO - 2.72m x 2.54m (8'11" x 8'4")** With radiator.

BEDROOM THREE - 3.4m (11'2") (max) x 1.83m (6') (max) With radiator and useful over stairs storage cupboard.